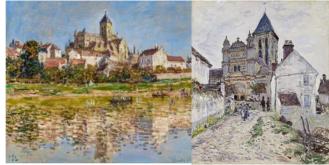

多彩なモティーフの連作を含む、約70点のすべてがクロード・モネ作品!

10 Feb (Sat) - 6 May (Mon), 2024 Nakanoshima Museum of Art, Osaka

> N東森宏式SNS X(HTwitser)-Instagram @100\_monet2024 N東森宏式ティト www.monet2023.jp

連作の情景 Claude Monet: Clourney to Series Paintings

## CLAUDE MONET JOURNEY TO SERIES PAINTINGS

The Ueno Royal Museum, Tokyo: Oct 20, 2023 - Jan 28, 2024 Nakanoshima Museum of Art, Osaka: Feb 10 - May 6, 2024

The exhibition presents approximately 70 works including a variety of motifs of series paintings, and they are all consisted of works by Claude Monet.