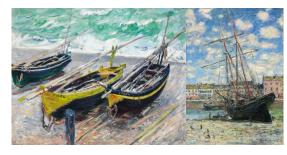

多彩なモティーフの連作を含む、約70点のすべてがクロード・モネ作品!

10 Feb (Sat) - 6 May (Mon), 2024 Nakanoshima Museum of Art, Osaka

> N東森宏式SNS X(HTwitser)-Instagram @100\_monet2024 N東森宏式ティト www.monet2023.jp

連作の情景 Claude Monet: Clourney to Series Paintings

## CLAUDE MONET JOURNEY TO SERIES PAINTINGS

The Ueno Royal Museum, Tokyo: Oct 20, 2023 - Jan 28, 2024 Nakanoshima Museum of Art, Osaka: Feb 10 - May 6, 2024

The exhibition presents approximately 70 works including a variety of motifs of series paintings, and they are all consisted of works by Claude Monet.