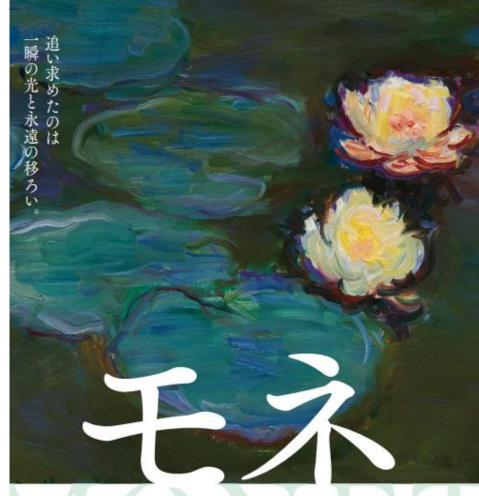

多彩なモティーフの連作を含む、約70点のすべてがクロード・モネ作品!

10 Feb (Sat) - 6 May (Mon), 2024 Nakanoshima Museum of Art, Osaka

> N東森宏式SNS X(HTwitser)-Instagram @100\_monet2024 N東森宏式ティト www.monet2023.jp

連作の情景 Claude Monet: Clourney to Series Paintings

## CLAUDE MONET JOURNEY TO SERIES PAINTINGS

The Ueno Royal Museum, Tokyo: Oct 20, 2023 - Jan 28, 2024 Nakanoshima Museum of Art, Osaka: Feb 10 - May 6, 2024

The exhibition presents approximately 70 works including a variety of motifs of series paintings, and they are all consisted of works by Claude Monet.