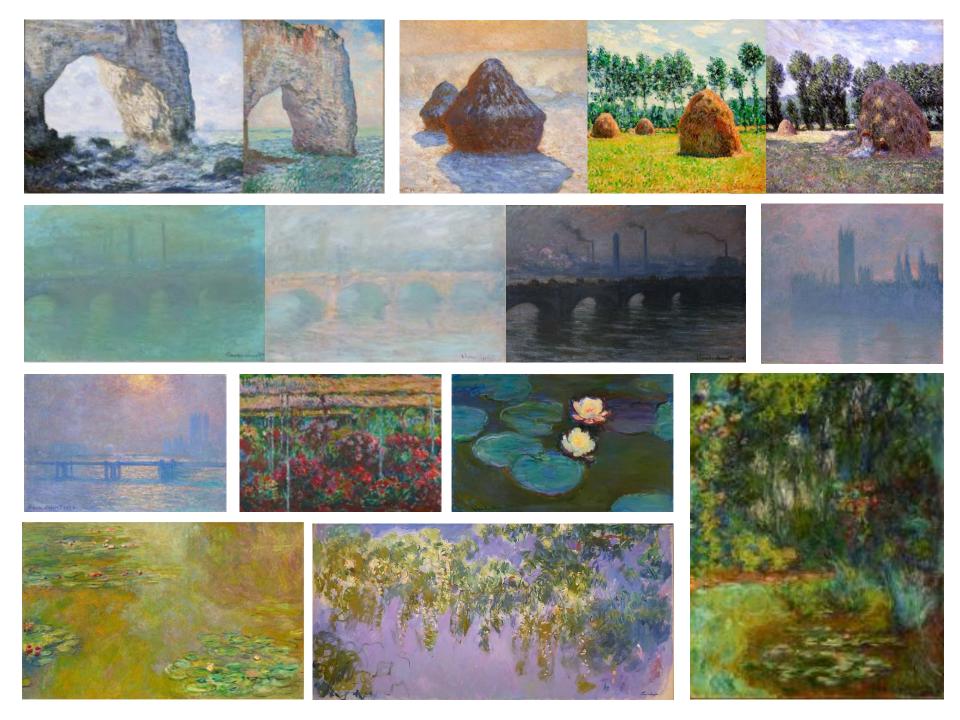

多彩なモティーフの連作を含む、約70点のすべてがクロード・モネ作品!

10 Feb (Sat) - 6 May (Mon), 2024 Nakanoshima Museum of Art, Osaka

> N東森宏式SNS X(HTwitser)-Instagram @100\_monet2024 N東森宏式ティト www.monet2023.jp

連作の情景 Claude Monet: Clourney to Series Paintings

多様なモティーフの連作を含む、60点以上の展示作品すべてがクロード・モネ作品!

20 Oct 2023 (Fri) - 28 Jan 2024 (Sun) The Ueno Royal Museum, Tokyo

www.monet2023.jp

## CLAUDE MONET JOURNEY TO SERIES PAINTINGS

The Ueno Royal Museum, Tokyo: Oct 20, 2023 - Jan 28, 2024 Nakanoshima Museum of Art, Osaka: Feb 10 - May 6, 2024

The exhibition presents approximately 70 works including a variety of motifs of series paintings, and they are all consisted of works by Claude Monet.