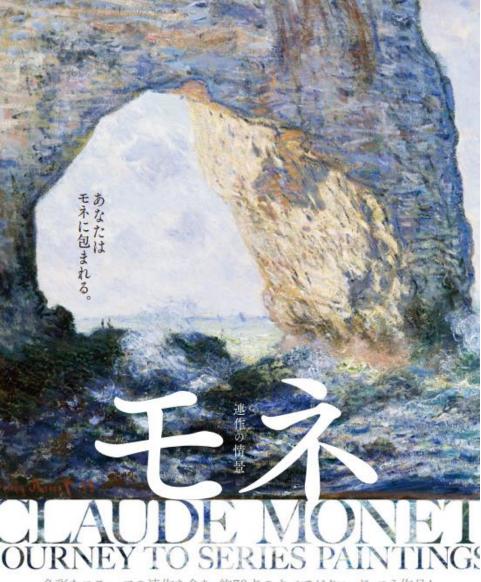

多様なモティーフの連作を含む、60点以上の展示作品すべてがクロード・モネ作品!

20 Oct 2023 (Fri) - 28 Jan 2024 (Sun) The Ueno Royal Museum, Tokyo

www.monet2023.jp

## CLAUDE MONET JOURNEY TO SERIES PAINTINGS

The Ueno Royal Museum, Tokyo: Oct 20, 2023 - Jan 28, 2024 Nakanoshima Museum of Art, Osaka: Feb 10 - May 6, 2024

The exhibition presents approximately 70 works including a variety of motifs of series paintings, and they are all consisted of works by Claude Monet.